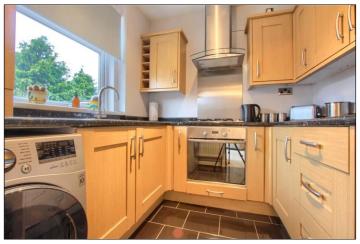

# SUNNYBANK ROAD, ORMESBY, MIDDLESBROUGH, TS7 9ES

- A Two Bedroom Semi-Detached Bungalow Enjoying a Popular Residential Setting
- Close to A Good Range of Local Amenities & Public Transport Links
- The Well Planned Accommodation Comprises a Welcoming Entrance Hall
- Spacious Lounge with Electric Fire set in A Feature Surround with French Doors Leading out to the Rear Garden
- Fitted Kitchen with A Well Organised Range of Units, Built-In Oven & Hob

### **GROUND FLOOR**

**ENTRANCE HALL** -

LOUNGE - 3.58m x 5m (11'9" x 16'5")

KITCHEN - 2.44m x 2.29m (8' x 7'6")