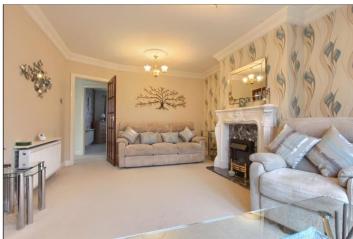

# SUNNYBANK ROAD, ORMESBY, MIDDLESBROUGH, TS7 9ES

- A Two Bedroom Semi-Detached Bungalow Enjoying a Popular Residential Setting
- Close to A Good Range of Local Amenities & Public Transport Links
- The Well Planned Accommodation Comprises a Welcoming Entrance Hall
- Spacious Lounge with Electric Fire set in A Feature Surround with French Doors Leading out to the Rear Garden
- Fitted Kitchen with A Well Organised Range of Units, Built-In Oven & Hob

### **GROUND FLOOR**

**ENTRANCE HALL** -

LOUNGE - 3.58m x 5m (11'9" x 16'5")

KITCHEN - 2.44m x 2.29m (8' x 7'6")