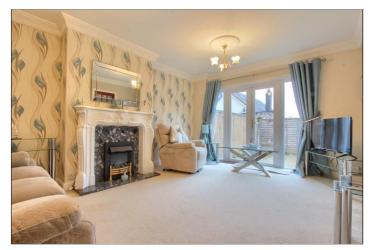

# SUNNYBANK ROAD, ORMESBY, MIDDLESBROUGH, TS7 9ES

- A Two Bedroom Semi-Detached Bungalow Enjoying a Popular Residential Setting
- Close to A Good Range of Local Amenities & Public Transport Links
- The Well Planned Accommodation Comprises a Welcoming Entrance Hall
- Spacious Lounge with Electric Fire set in A Feature Surround with French Doors Leading out to the Rear Garden
- Fitted Kitchen with A Well Organised Range of Units, Built-In Oven & Hob

### **GROUND FLOOR**

**ENTRANCE HALL** -

LOUNGE - 3.58m x 5m (11'9" x 16'5")

KITCHEN - 2.44m x 2.29m (8' x 7'6")