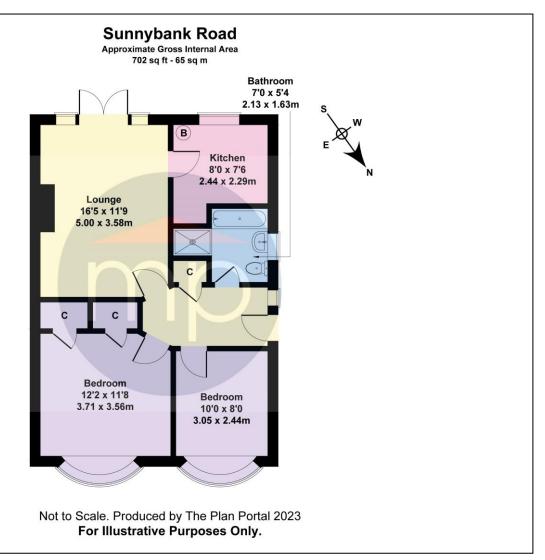

### SUNNYBANK ROAD, TS7 9ES

For sale this two-bedroom semi-detached bungalow enjoying a popular residential setting close to a good range of local amenities and public transport links. BEDROOM ONE - 3.7m x 3.56m (12'2" x 11'8")

BEDROOM TWO - 2.44m x 3.05m (8' x 10')

BATHROOM - 1.63m x 2.13m (5'4" x 7')

### **GROUND FLOOR**

**ENTRANCE HALL** -

LOUNGE - 3.58m x 5m (11'9" x 16'5")

KITCHEN - 2.44m x 2.29m (8' x 7'6")