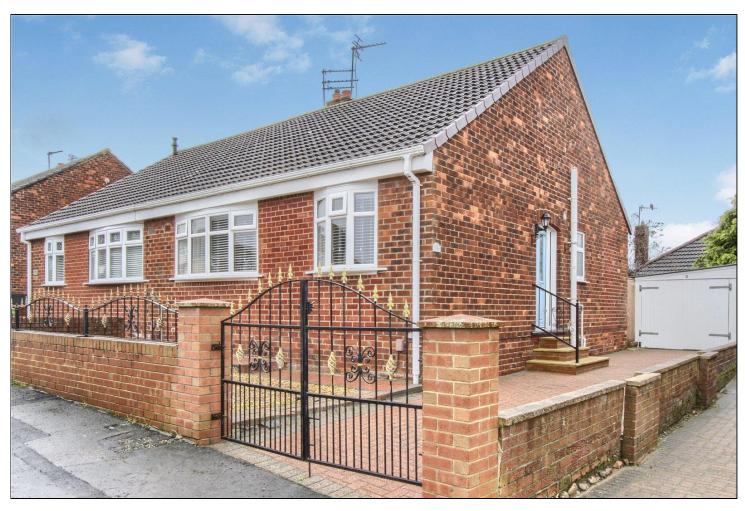

# SUNNYBANK ROAD, ORMESBY, MIDDLESBROUGH, TS7 9ES

- A Two Bedroom Semi-Detached Bungalow Enjoying a Popular Residential Setting
- Close to A Good Range of Local Amenities & Public Transport Links
- The Well Planned Accommodation Comprises a Welcoming Entrance Hall
- Spacious Lounge with Electric Fire set in A Feature Surround with French Doors Leading out to the Rear Garden
- Fitted Kitchen with A Well Organised Range of Units, Built-In Oven & Hob

- Two Generous Bedrooms, The Master with Fitted Storage
- Modern Bathroom with Modern White Suite & Separate Shower Cubicle
- Externally The Bungalow Benefits from A Well Maintained Brick Paved Driveway Leading to A Detached Single Garage with Low Maintenance Front & Rear Gardens
- Gas Central Heating via
  Combination Boiler, Double Glazing
  Composite Entrance Door

#### **EXTERNALLY**

**PARKING & GARAGE** - Externally there is a gated brick paved driveway providing off road parking leading to a single detached garage.

**TO VIEW**: Tel: 01642 955625 95 Guisborough Road, Nunthorpe, TS7 0JS