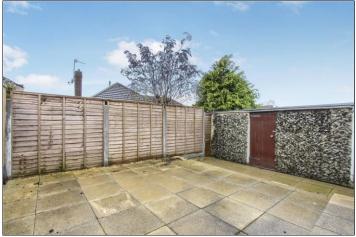

# SUNNYBANK ROAD, TS7 9ES

**GARDENS** - To the front there is an attractive low maintenance gravelled garden and to the rear there is a private enclosed low maintenance garden laid to paving with a southwest aspect and side gated access to the driveway and garage.